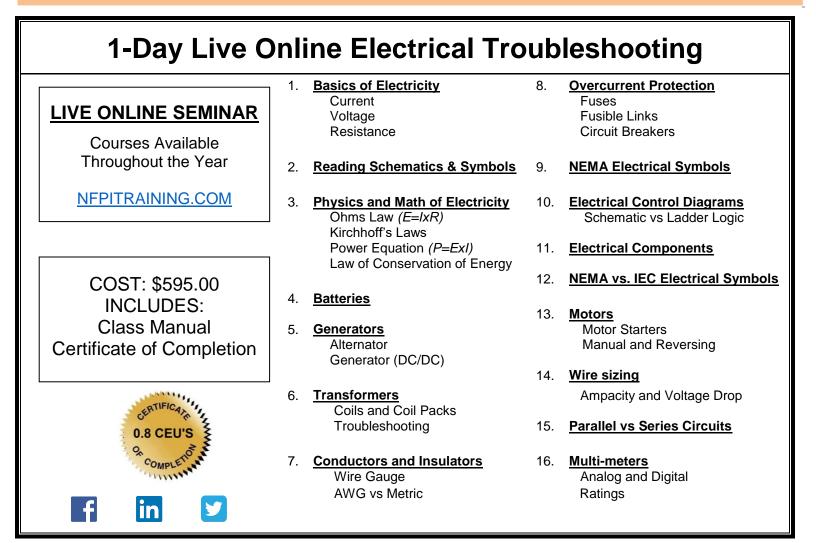

## **REGISTRATION FORM**

| PERSON TO CONTACT FOR CONFIRMATION:                                                          |              |               |        |    |       |        |
|----------------------------------------------------------------------------------------------|--------------|---------------|--------|----|-------|--------|
| STUDENTS:                                                                                    |              |               |        |    |       |        |
|                                                                                              |              |               |        |    |       |        |
| COMPANY:                                                                                     |              |               |        |